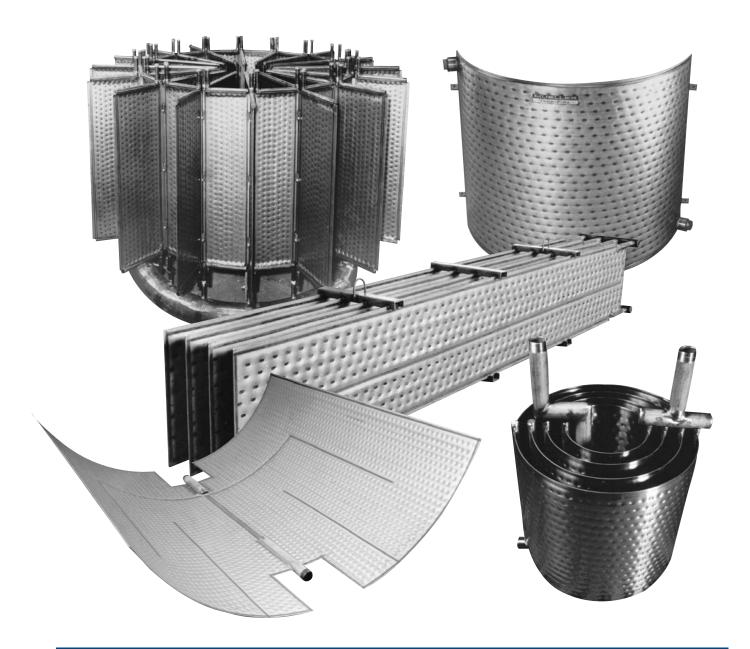

#### THE WORLD OF MUELLER® TEMP-PLATE...

**Mueller** Temp-Plate is an extremely versatile heat transfer product and can be supplied in an almost unlimited number of styles, shapes, and materials.

This booklet is intended to give the design engineer a glimpse of its many applications. Some of the items are our standard cataloged products; however, most of these applications were developed for our customers to meet their particular needs.