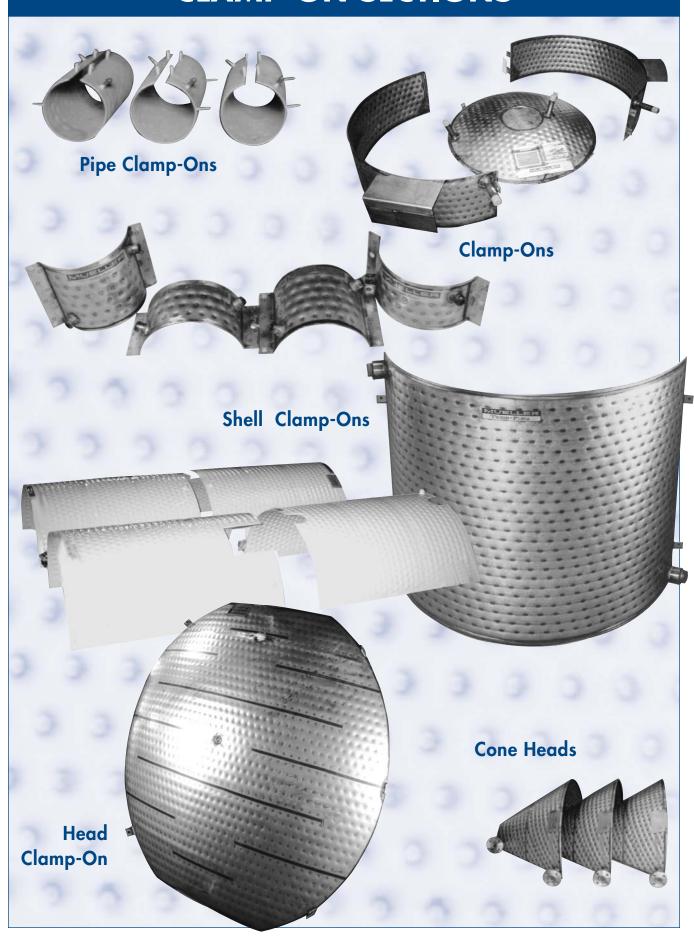

#### **TEMP-PLATE® IDEA BOOK**



#### THE WORLD OF MUELLER® TEMP-PLATE...

**Mueller** Temp-Plate is an extremely versatile heat transfer product and can be supplied in an almost unlimited number of styles, shapes, and materials.

This booklet is intended to give the design engineer a glimpse of its many applications. Some of the items are our standard cataloged products; however, most of these applications were developed for our customers to meet their particular needs.



# **IMMERSION SECTIONS**



## **CLAMP-ON SECTIONS**



#### **SPECIAL APPLICATIONS**



# **SPECIAL APPLICATIONS Heat Recovery** Bank Assembly **Special** Pans Food Cooker **Heat Shields**

### **SPECIAL INTEGRAL AND OEM SECTIONS**







P.O. Box 828 • Springfield, Missouri 65801-0828, U.S.A.

Phone: (417) 831-3000 • 1-800-MUELLER • Fax: (417) 575-9885 • www.muel.com • E-mail: heattrans@muel.com International Inquiries - Fax: (417) 831-6906



©1997-2002 Paul Mueller Company